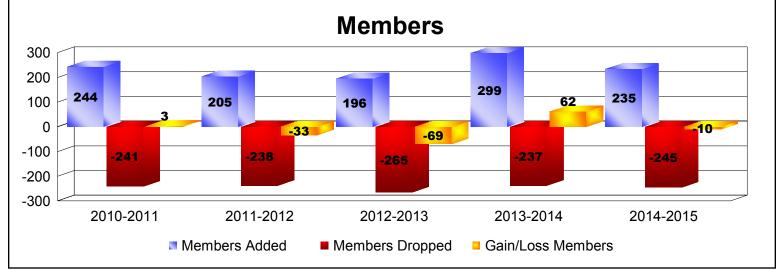

District 27 D1 As of June 2015 Cumulative

| Year      | New<br>Clubs | Dropped<br>Clubs | Gain/<br>Loss<br>Clubs | New<br>Members | Charter<br>Members | Reinstate<br>Members | Transfer<br>Members | Total<br>Member<br>Added | Total<br>Members<br>Dropped | Gain/<br>Loss<br>Members |
|-----------|--------------|------------------|------------------------|----------------|--------------------|----------------------|---------------------|--------------------------|-----------------------------|--------------------------|
| 2010-2011 | 0            | 0                | 0                      | 220            | 0                  | 16                   | 8                   | 244                      | -241                        | 3                        |
| 2011-2012 | 1            | 0                | 1                      | 156            | 30                 | 11                   | 8                   | 205                      | -238                        | -33                      |
| 2012-2013 | 0            | 0                | 0                      | 173            | 0                  | 16                   | 7                   | 196                      | -265                        | -69                      |
| 2013-2014 | 1            | 0                | 1                      | 242            | 29                 | 16                   | 12                  | 299                      | -237                        | 62                       |
| 2014-2015 | 1            | 0                | 1                      | 190            | 34                 | 5                    | 6                   | 235                      | -245                        | -10                      |
| Average   | 1            | 0                | 1                      | 196            | 19                 | 13                   | 8                   | 236                      | -245                        | -9                       |