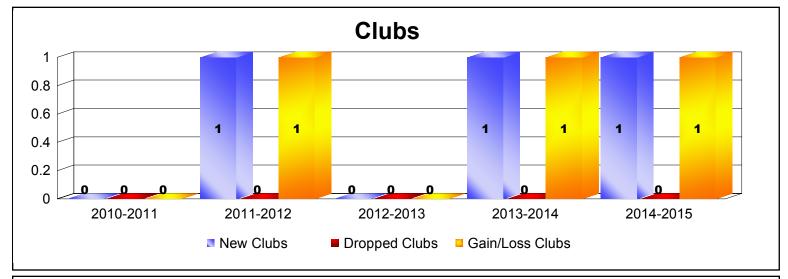

District 27 D1 As of June 2015 Cumulative

| Year      | New<br>Clubs | Dropped<br>Clubs | Gain/<br>Loss<br>Clubs | New<br>Members | Charter<br>Members | Reinstate<br>Members | Transfer<br>Members | Total<br>Member<br>Added | Total<br>Members<br>Dropped | Gain/<br>Loss<br>Members |
|-----------|--------------|------------------|------------------------|----------------|--------------------|----------------------|---------------------|--------------------------|-----------------------------|--------------------------|
| 2010-2011 | 0            | 0                | 0                      | 220            | 0                  | 16                   | 8                   | 244                      | -241                        | 3                        |
| 2011-2012 | 1            | 0                | 1                      | 156            | 30                 | 11                   | 8                   | 205                      | -238                        | -33                      |
| 2012-2013 | 0            | 0                | 0                      | 173            | 0                  | 16                   | 7                   | 196                      | -265                        | -69                      |
| 2013-2014 | 1            | 0                | 1                      | 242            | 29                 | 16                   | 12                  | 299                      | -237                        | 62                       |
| 2014-2015 | 1            | 0                | 1                      | 190            | 34                 | 5                    | 6                   | 235                      | -245                        | -10                      |
| Average   | 1            | 0                | 1                      | 196            | 19                 | 13                   | 8                   | 236                      | -245                        | -9                       |